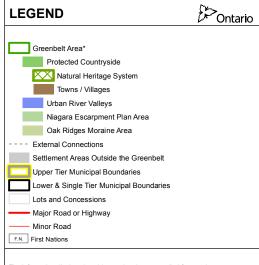

## greenbelt





The information displayed on this map has been compiled from various sources. While every effort has been made to accurately depict the information, this map should not be relied on as being a precise indicator of locations of features or roads nor as a guide to navigation.

Settlement boundaries generally reflect information provided by the relevant municipality. For precise boundaries and locations of Settlement Areas (Greenbelt Towns/Villages and Hamlets) the appropriate municipalities should be consulted.

Source of Information: Produced by and using data sources from the Ministry of Municipal Affairs, Ministry of Natural Resources and Forestry and the Ministry of Agriculture, Food and

Projection: UTM Zone17 NAD83 © 2017, Queen's Printer for Ontario

\* Ontario Regulation 59/05, as