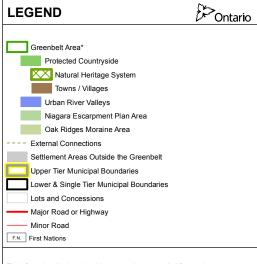

## greenbelt





The information displayed on this map has been compiled from various sources. While every effort has been made to accurately depict the information, this map should not be relied on as being a precise indicator of locations of features or roads nor as a guide to navigation.

Settlement boundaries generally reflect information provided by the relevant municipality. For precise boundaries and locations of Settlement Areas (Greenbelt Towns/Villages and Hamlets) the appropriate municipalities should be consulted.

Source of Information: Produced by and using data sources from the Ministry of Municipal Affairs, Ministry of Natural Resources and Forestry and the Ministry of Agriculture, Food and

Projection: UTM Zone17 NAD83 © 2017, Queen's Printer for Ontario

\* Ontario Regulation 59/05, as