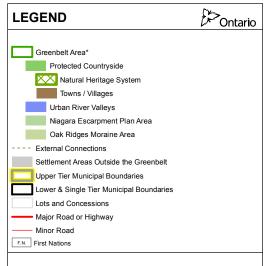

Settlement boundaries generally reflect information provided by the relevant municipality. For precise boundaries and locations of Settlement Areas (Greenbelt Towns/Villages and Hamlets) the appropriate municipalities should be consulted.

\* Ontario Regulation 59/05, as amended