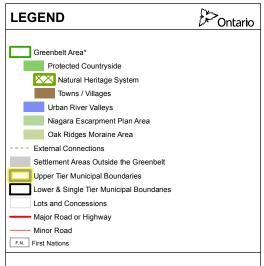

## greenbelt





The information displayed on this map has been compiled from various sources. While every effort has been made to accurately depict the information, this map should not be relied on as being a precise indicator of locations of features or roads nor as a guide to navigation.

Settlement boundaries generally reflect information provided by the relevant municipality. For precise boundaries and locations of Settlement Areas (Greenbelt Towns/Villages and Hamlets) the appropriate municipalities should be consulted.

Source of Information: Produced by and using data sources from the Ministry of Municipal Affairs, Ministry of Natural Resources and Forestry and the Ministry of Agriculture, Food and

Projection: UTM Zone17 NAD83 © 2017, Queen's Printer for Ontario

\* Ontario Regulation 59/05, as