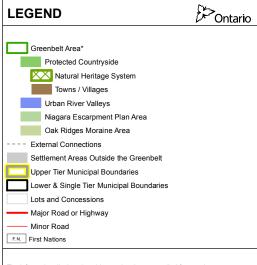

## greenbelt





The information displayed on this map has been compiled from various sources. While every effort has been made to accurately depict the information, this map should not be relied on as being a precise indicator of locations of features or roads

Settlement boundaries generally reflect information provided by the relevant municipality. For precise boundaries and locations of Settlement Areas (Greenbelt Towns/Villages and Hamlets) the appropriate municipalities should be consulted.

Source of Information: Produced by and using data sources from the Ministry of Municipal Affairs, Ministry of Natural Resources and Forestry and the Ministry of Agriculture, Food and

Projection: UTM Zone17 NAD83 © 2017, Queen's Printer for Ontario

\* Ontario Regulation 59/05, as amended